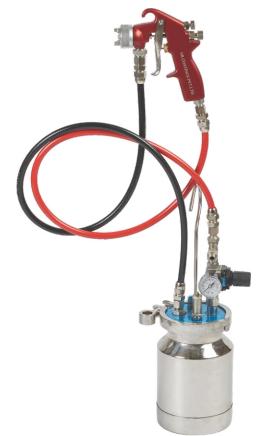

### **TECHNICAL SPECIFICATIONS**

| Type of Gun             |      | Gravity Feed                                                             | Pressure Feed                                                                                  |
|-------------------------|------|--------------------------------------------------------------------------|------------------------------------------------------------------------------------------------|
| SPECIAL ADVANTAGE       | Red  | /                                                                        | ✓                                                                                              |
|                         | Blue | ✓                                                                        | <del>_</del>                                                                                   |
| Cup Capacity            |      | 150 ml, 350 ml & 600 ml (SS / Plastic)                                   | Pot capacity range - 2 ltr. to 50 ltr.                                                         |
| Nozzle Size in mm*      |      | 0.8, 1, 1.2, 1.4, 1.6, 1.8, 2                                            |                                                                                                |
| Pattern Width           |      | 50 to 250 mm                                                             |                                                                                                |
| Body                    |      | Light Aluminum Forged                                                    |                                                                                                |
| Weight                  |      | 600 gms                                                                  |                                                                                                |
| Air Inlet               |      | 1/4 BSP                                                                  |                                                                                                |
| Air Consumption in CFM  |      | Range from 5 to 12 (depends on adjustment)                               |                                                                                                |
| Required Air Compressor |      | Maximum 6 Bar / Min 2 HP                                                 |                                                                                                |
| Suitable Paints         |      | Enamels, Medium Solids,<br>Urethanes, Epoxies, Lacquer,<br>Primers, etc. | Enamels, Metallic, Medium Solids,<br>Urethanes, Epoxies, Lacquer,<br>Primers, UV painting etc. |