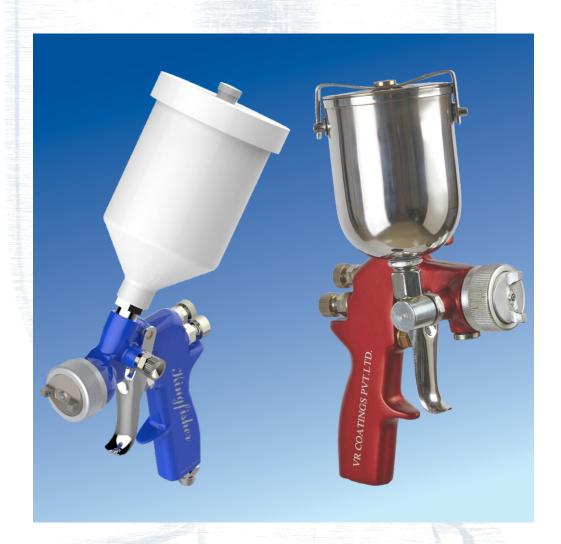

# **AIR ASSISTED MANUAL SPRAY GUN**

This range is designed for tough working conditions and suitable for Automobiles, Furniture, Fabrication, Light Industry, Water Borne Applications and Paints like Enamels, Ceramics, Metallic, Medium Solids, Urethanes, Epoxies, Lacquer, Primers, UV painting.

## **FEATURES**

- Same Gun works with gravity as well Pressure Feed.
- High quality design Air Cap for efficient spraying with perfect atomization.
- Flexible ergonomics with swivelling cup for upside painting.
- Sturdy design for tough environment.
- Wide and uniform spraying pattern.
- Easy to maintain, due to minimum parts.

### **TECHNICAL SPECIFICATIONS**

| Type of Gun             |      | Gravity Feed                                                             | Pressure Feed                                                                                  |
|-------------------------|------|--------------------------------------------------------------------------|------------------------------------------------------------------------------------------------|
| SPECIAL ADVANTAGE       | Red  | /                                                                        | ✓                                                                                              |
|                         | Blue | ✓                                                                        | <del>_</del>                                                                                   |
| Cup Capacity            |      | 150 ml, 350 ml & 600 ml (SS / Plastic)                                   | Pot capacity range - 2 ltr. to 50 ltr.                                                         |
| Nozzle Size in mm*      |      | 0.8, 1, 1.2, 1.4, 1.6, 1.8, 2                                            |                                                                                                |
| Pattern Width           |      | 50 to 250 mm                                                             |                                                                                                |
| Body                    |      | Light Aluminum Forged                                                    |                                                                                                |
| Weight                  |      | 600 gms                                                                  |                                                                                                |
| Air Inlet               |      | 1/4 BSP                                                                  |                                                                                                |
| Air Consumption in CFM  |      | Range from 5 to 12 (depends on adjustment)                               |                                                                                                |
| Required Air Compressor |      | Maximum 6 Bar / Min 2 HP                                                 |                                                                                                |
| Suitable Paints         |      | Enamels, Medium Solids,<br>Urethanes, Epoxies, Lacquer,<br>Primers, etc. | Enamels, Metallic, Medium Solids,<br>Urethanes, Epoxies, Lacquer,<br>Primers, UV painting etc. |